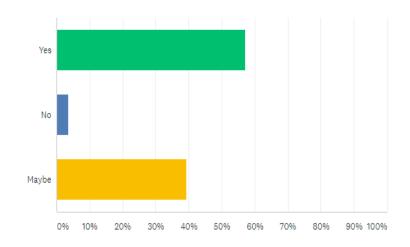

# Would you be interested in participating in quarterly virtual networking opportunities?

#### Answered: 28 Skipped: 6

| ANSWER CHOICES        | RESPONSES |    |
|-----------------------|-----------|----|
| Yes                   | 57.14%    | 16 |
| No                    | 3.57%     | 1  |
| Maybe                 | 39.29%    | 11 |
| Total Respondents: 28 |           |    |