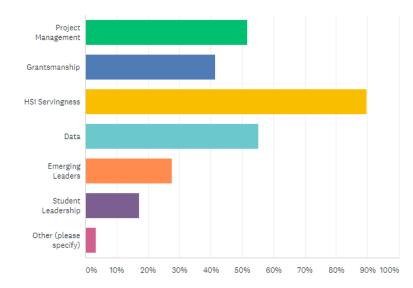

### **Professional Development Themes**

- HSI Servingness (90%)
- Additional themes:
  - Partnership with HACU and Excelencia
  - Career development
  - More current research (journal/newsletter)
  - Highlighting intersectionality
  - Advocacy/Action steps
  - Learning strategies (CRP) language learners (webinar)

Which professional development themes have been the most helpful to you? (Select all that apply.)

Answered: 29 Skipped: 5

| ANSWER CHOICES         |           | RESPONSES |    |
|------------------------|-----------|-----------|----|
| Project Management     |           | 51.72%    | 15 |
| Grantsmanship          |           | 41.38%    | 12 |
| HSI Servingness        |           | 89.66%    | 26 |
| Data                   |           | 55.17%    | 16 |
| Emerging Leaders       |           | 27.59%    | 8  |
| Student Leadership     |           | 17.24%    | 5  |
| Other (please specify) | Responses | 3.45%     | 1  |
| Total Respondents: 29  |           |           |    |