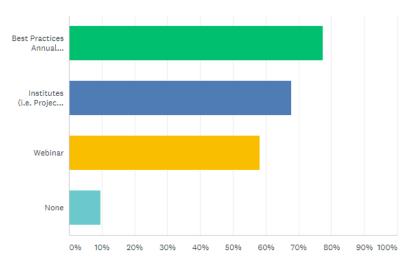

### **Event Engagement**

Consistent across conference, institutes, webinars

Have you attended any of the following AHSIE events in the past? (Select all that apply.)

Answered: 31 Skipped: 3

| ANSWER CHOICES                                                                                    | RESPON | SES |
|---------------------------------------------------------------------------------------------------|--------|-----|
| Best Practices Annual Conference                                                                  | 77.42% | 24  |
| Institutes (i.e. Project Management, Grantsmanship, HSI Servingness, Data, Student<br>Leadership) | 67.74% | 21  |
| Webinar                                                                                           | 58.06% | 18  |
| None                                                                                              | 9.68%  | 3   |
| Total Respondents: 31                                                                             |        |     |