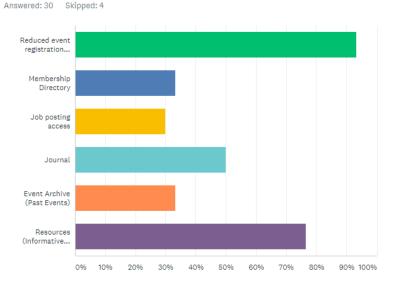

### Membership Benefits that are Most Helpful

- Reduced Event Registration (93%)
- Resources/Materials (77%)

Which current membership benefits are the most helpful to you? (Select all that apply.)

| ANSWER CHOICES                    | RESPONSES |    |
|-----------------------------------|-----------|----|
| Reduced event registration rates  | 93.33%    | 28 |
| Membership Directory              | 33.33%    | 10 |
| Job posting access                | 30.00%    | 9  |
| Journal                           | 50.00%    | 15 |
| Event Archive (Past Events)       | 33.33%    | 10 |
| Resources (Informative Documents) | 76.67%    | 23 |
| Total Respondents: 30             |           |    |