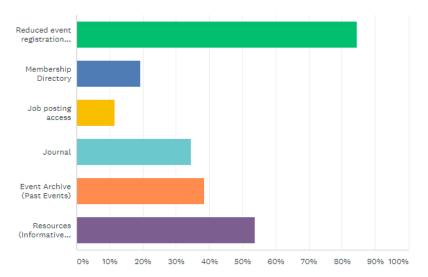

### **Membership Benefits Most Utilized**

- Reduced Event Registration (85%)
- Resources/Materials (54%)

In the past 12 months, which of the following benefits have you utilized? (Select all that apply.)

Answered: 26 Skipped: 8

| ANSWER CHOICES                    | RESPONSES |    |
|-----------------------------------|-----------|----|
| Reduced event registration rates  | 84.62%    | 22 |
| Membership Directory              | 19.23%    | 5  |
| Job posting access                | 11.54%    | 3  |
| Journal                           | 34.62%    | 9  |
| Event Archive (Past Events)       | 38.46%    | 10 |
| Resources (Informative Documents) | 53.85%    | 14 |
| Total Respondents: 26             |           |    |