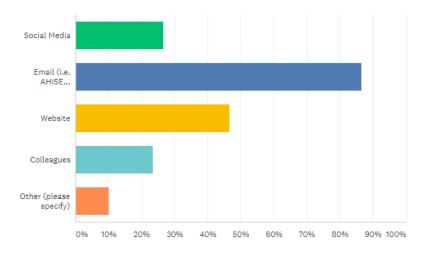

## How do you stay current with AHSIE?

- Email (Newsletter) (87%)
- Website (47%)

How do you stay current on AHSIE activities/information? (Select all that apply.)

| ANSWER CHOICES                            |           | RESPONSES |    |
|-------------------------------------------|-----------|-----------|----|
| Social Media                              |           | 26.67%    | 8  |
| Email (i.e. AHISE listserv/announcements) |           | 86.67%    | 26 |
| Website                                   |           | 46.67%    | 14 |
| Colleagues                                |           | 23.33%    | 7  |
| Other (please specify)                    | Responses | 10.00%    | 3  |
| Total Respondents: 30                     |           |           |    |