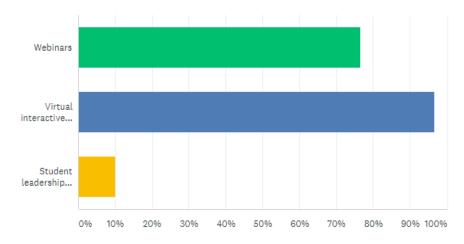

## **Ideas for Expansion**

- Webinars, presentations from other HSI (best practices)
  - <u>Most requested</u>: More communication, more engagement, more networking between conferences
- Future event modality:
  - Virtual workshops (97%)
  - Webinars (77%)

AHSIE plans to expand its professional development offerings. Would you be interested in attending the following in the future? (Select all that apply.)

Answered: 30 Skipped: 4

| ANSWER CHOICES                                   | RESPONSES |    |
|--------------------------------------------------|-----------|----|
| Webinars                                         | 76.67%    | 23 |
| Virtual interactive workshops                    | 96.67%    | 29 |
| Student leadership retreat (for student members) | 10.00%    | 3  |
| Total Respondents: 30                            |           |    |