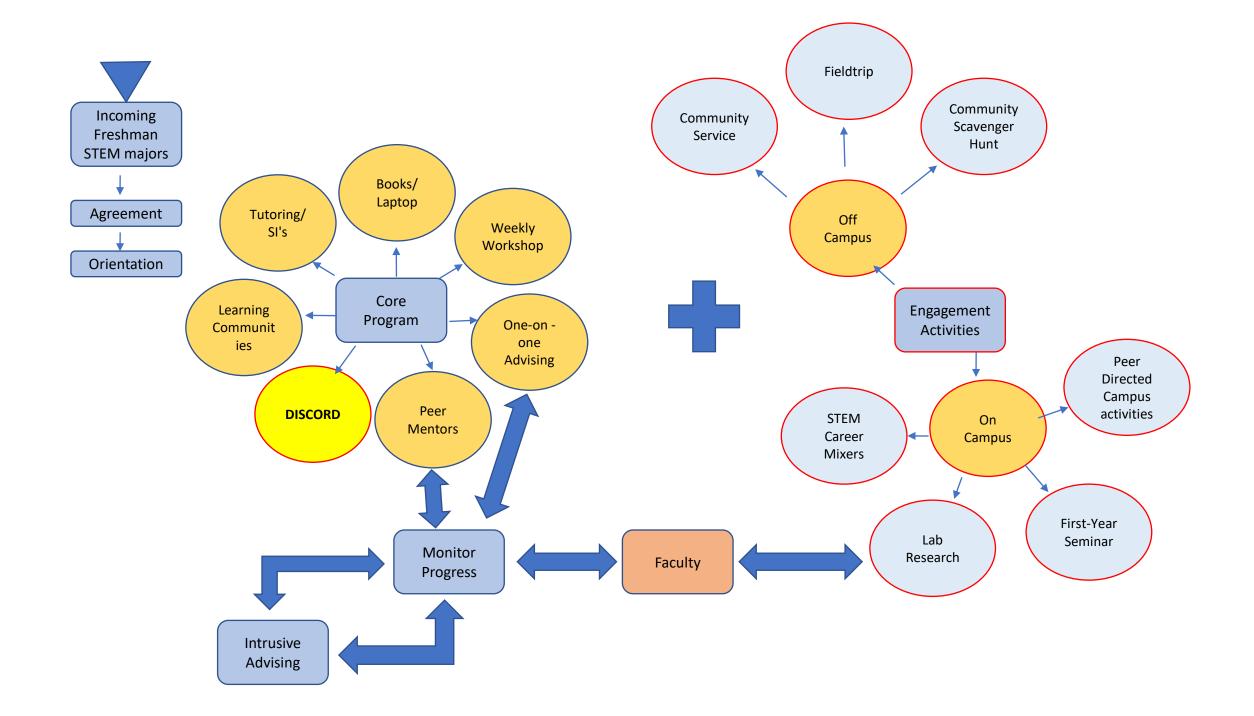

## PATHWAYS PROGRAM

- •Requirements: Considered "at-risk" based on Math placement of Pre-Calculus or below.
- •Cohort enrollment model for incoming Freshmen in STEM
- Dedicated intrusive advising
- Peer mentoring services
- Weekly student workshops
- •Textbook and tablet **rental** for cohort students
- Monthly faculty meetings

Pathways program is a result of Dept of Ed HSI Award P031C160080