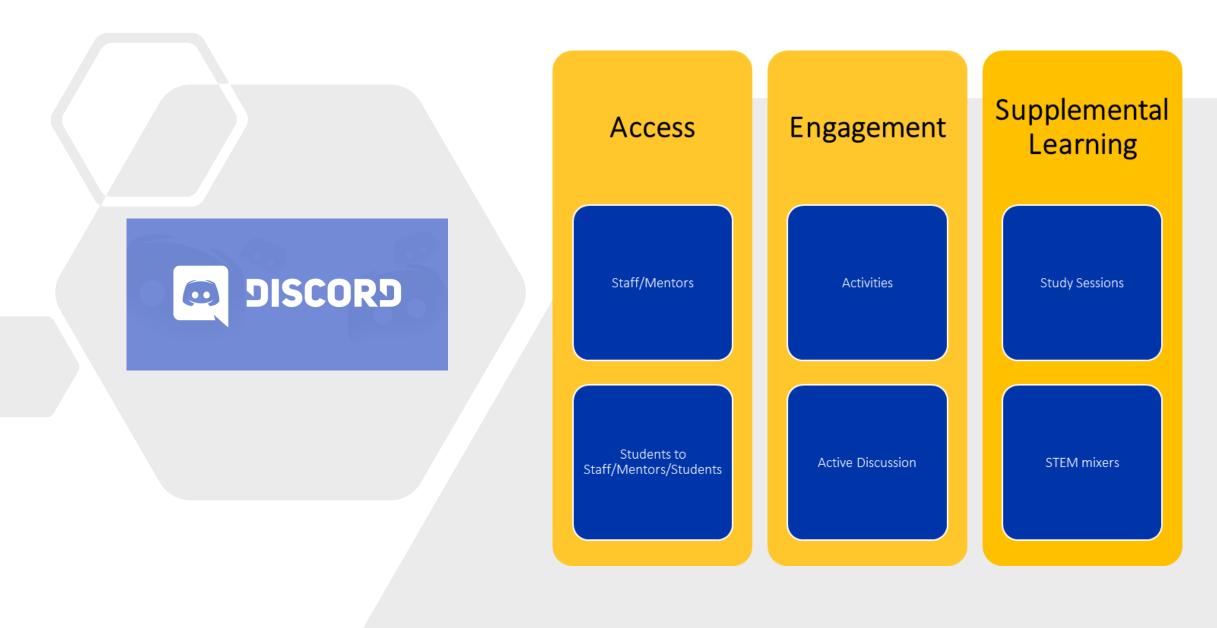

#### Access

- Can allow access to only a specific mentor group
- Mentors/staff can hold private conversations without student visibility
- Direct messages

#### Engagement

- Rapport Building
- Online game nights
- Invitations to on campus events
- Ability to organize their own activities

## Supplemental Learning

- Invitations to school sponsored forums
- Mentor Driven
- Study session opportunities
- Class related discussions

3

@everyone HERE---

So proud of my pathways people