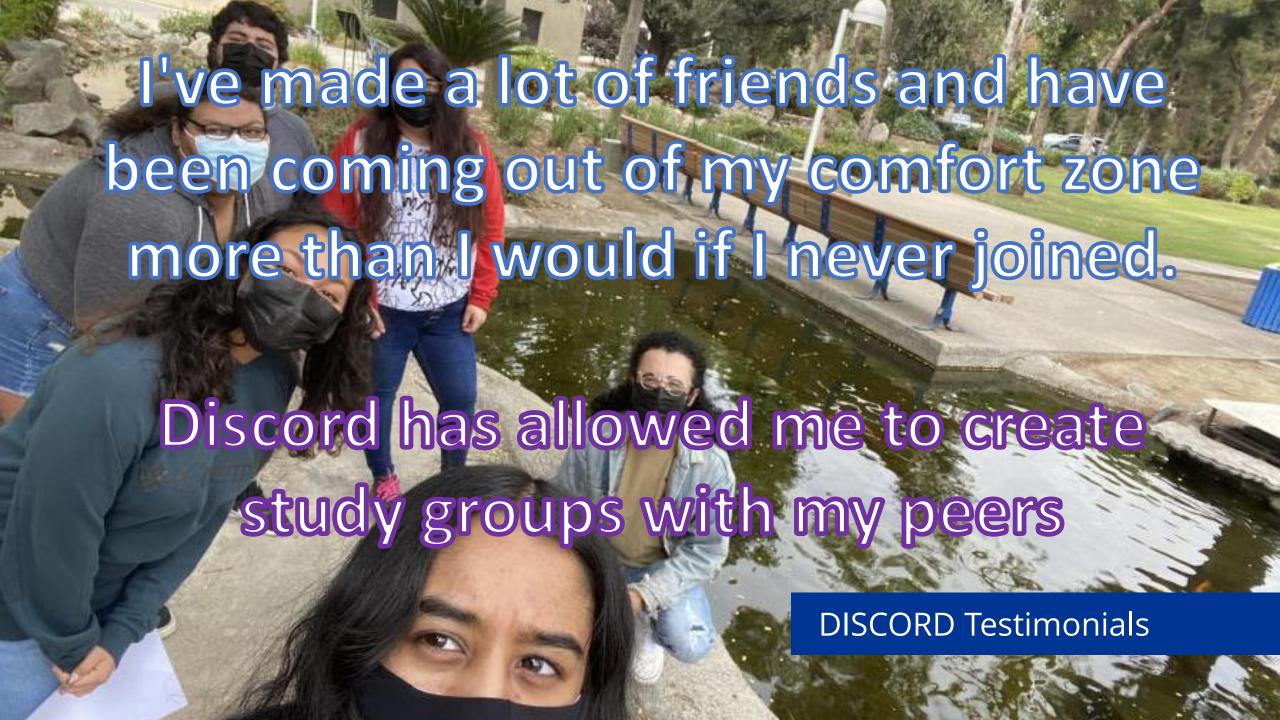

an allow access to only a specific mentor group
- Mentors/staff can hold private conversations without student visibility
- Direct messages



#### Engagement

- Rapport Building
- Online game nights
- Invitations to on campus events
- Ability to organize their own activities











## Supplemental Learning

- Invitations to school sponsored forums
- Mentor Driven
- Study session opportunities
- Class related discussions



3

@everyone HERE---

So proud of my pathways people

#### Promising Results

| YEAR      | FALL TO SPRING RETENTION |
|-----------|--------------------------|
| 2017-2018 | 90                       |
| 2018-2019 | 90.9                     |
| 2019-2020 | 89.8                     |
| 2020-2021 | 89.4                     |
| 2021-2022 | 100%                     |











Mentor Testimonials

## How to Discord

#### Handout

Getting Started
Creating a personalized environment
Do's and Don't





## Questions?



Thank you for Attending!