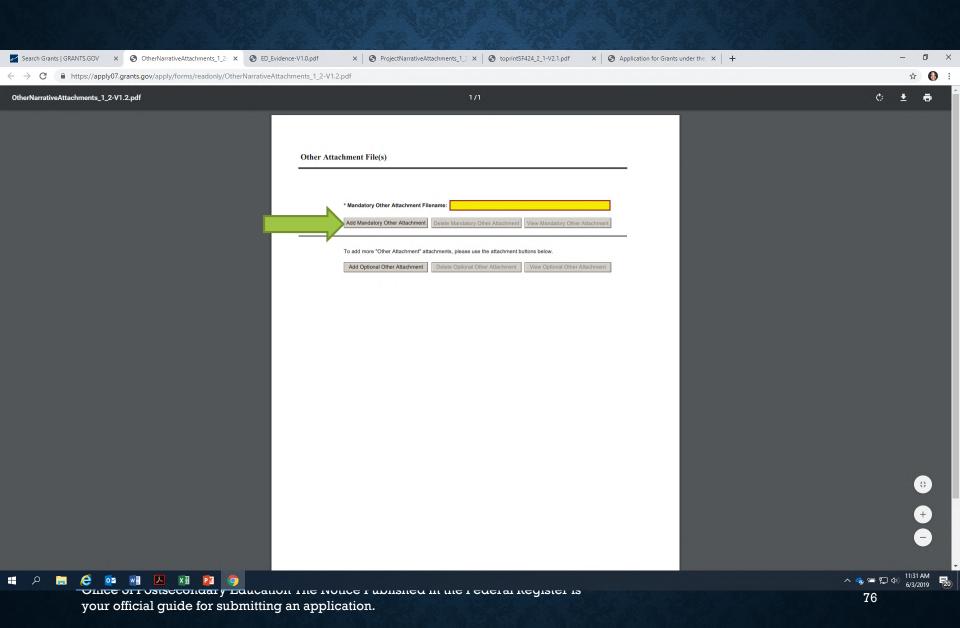

|
|                                                                       |                                                              |                                             |                                                                  |       |
|                                                                       | * Telephone Number:                                          |                                             | Fax Number:                                                      |       |
|                                                                       | * Email:                                                     |                                             |                                                                  |       |





















#### BEFORE SUBMITTING YOUR APPLICATION, USE THE APPLICATION CHECKLIST IN THE INSTRUCTIONS BOOKLET







## The Application Review Process

## **Application Review Process**

- 1. Applications are received in electronic format via grants.gov.
- 2. Qualified Reviewers (readers) are selected by the Program Office to evaluate and score grant applications.
- 3. Each reviewer receives comprehensive training.
- 4. Panels consisting of 3 reviewer and a Panel Monitor are created.
- 5. Each reviewer is responsible for reading and evaluating up to 10 applications.
- 6. Reviewers read applications individually to assess quality of responses to Selection Criteria.
- 7. Panel discussions are conducted where reviewers discuss applications from their perspective and to gain an understanding of the p