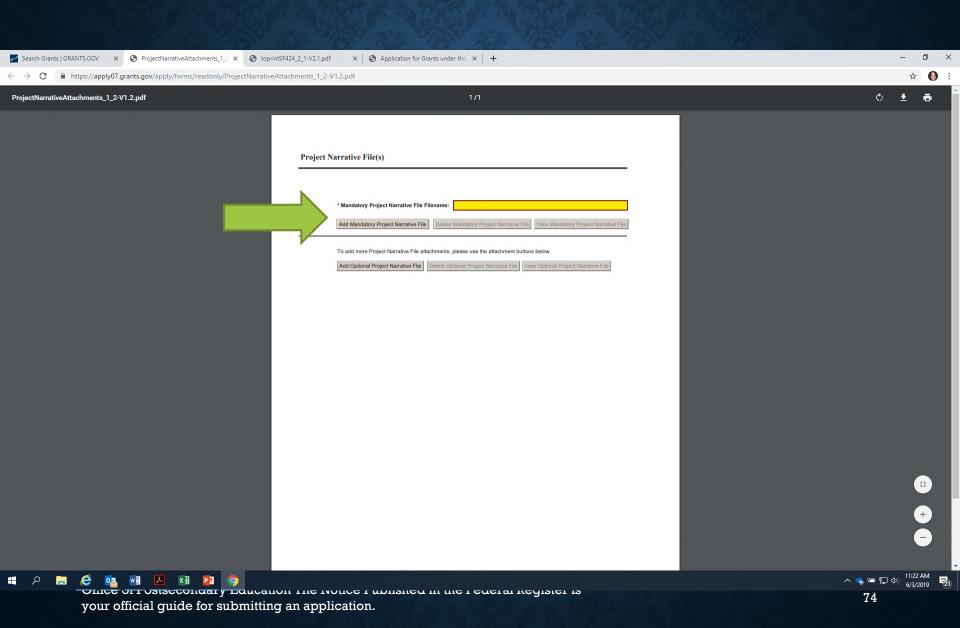

|       |
|                                                                       |                                                              |                                             |                                                                  |       |
|                                                                       | * Telephone Number:                                          |                                             | Fax Number:                                                      |       |
|                                                                       | * Email:                                                     |                                             |                                                                  |       |





















#### BEFORE SUBMITTING YOUR APPLICATION, USE THE APPLICATION CHECKLIST IN THE INSTRUCTIONS BOOKLET







## The Application Review Process

## **Application Review Process**

- 1. Applications are received in electronic format via grants.gov.
- 2. Qualified Reviewers (readers) are selected by the Program Office to evaluate and score grant applications.
- 3. Each reviewer receives comprehensive training.
- 4. Panels consisting of 3 reviewer and a Panel Monitor are created.
- 5. Each reviewer is responsible for reading and evaluating up to 10 applications.
- 6. Reviewers read applications individually to assess quality of responses to Selection Criteria.
- 7. Panel discussions are conducted where reviewers discuss applications from their perspective and to gain an understanding of t