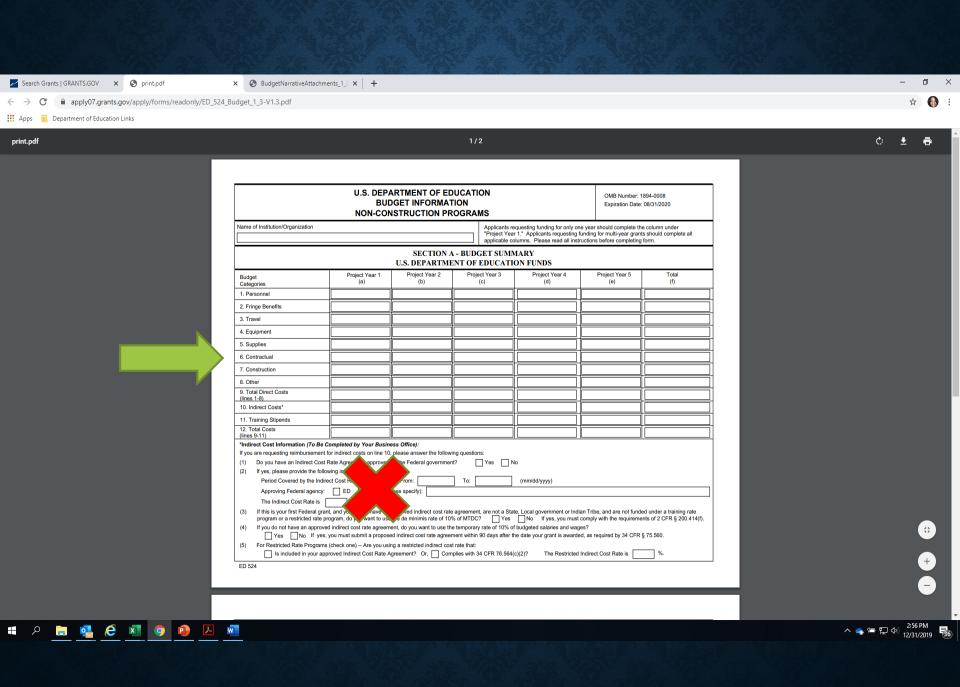

|       |
|                                                                       |                                                              |                                             |                                                                  |       |
|                                                                       | * Telephone Number:                                          |                                             | Fax Number:                                                      |       |
|                                                                       | * Email:                                                     |                                             |                                                                  |       |





















#### BEFORE SUBMITTING YOUR APPLICATION, USE THE APPLICATION CHECKLIST IN THE INSTRUCTIONS BOOKLET







## The Application Review Process

## **Application Review Process**

- 1. Applications are received in electronic format via grants.gov.
- 2. Qualified Reviewers (readers) are selected by the Program Office to evaluate and score grant applications.
- 3. Each reviewer receives comprehensive training.
- 4. Panels consisting of 3 reviewer and a Panel Monitor are created.
- 5. Each reviewer is responsible for reading and evaluating up to 10 applications.
- 6. Reviewers read applications individually to assess quality of responses to Selection Criteria.
- 7. Panel discussions are conducted where reviewers discuss applications from their perspective and to gain an understa