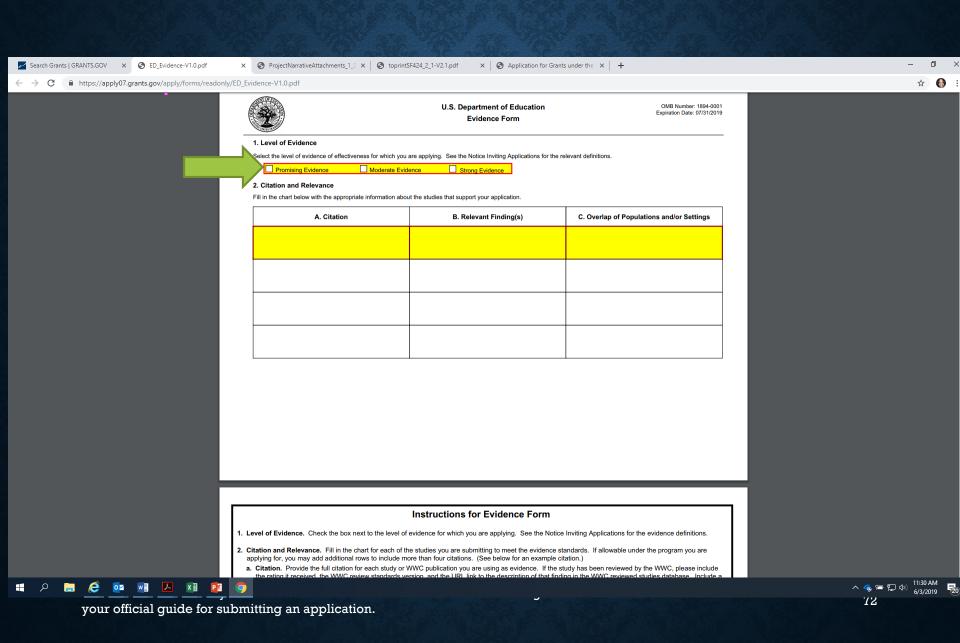

|       |
|                                                                       |                                                              |                                             |                                                                  |       |
|                                                                       | * Telephone Number:                                          |                                             | Fax Number:                                                      |       |
|                                                                       | * Email:                                                     |                                             |                                                                  |       |





















#### BEFORE SUBMITTING YOUR APPLICATION, USE THE APPLICATION CHECKLIST IN THE INSTRUCTIONS BOOKLET







## The Application Review Process

## **Application Review Process**

- 1. Applications are received in electronic format via grants.gov.
- 2. Qualified Reviewers (readers) are selected by the Program Office to evaluate and score grant applications.
- 3. Each reviewer receives comprehensive training.
- 4. Panels consisting of 3 reviewer and a Panel Monitor are created.
- 5. Each reviewer is responsible for reading and evaluating up to 10 applications.
- 6. Reviewers read applications individually to assess quality of responses to Selection Criteria.
- 7. Panel discussions are conducted where reviewers discuss applications from their perspective and to gain an understanding