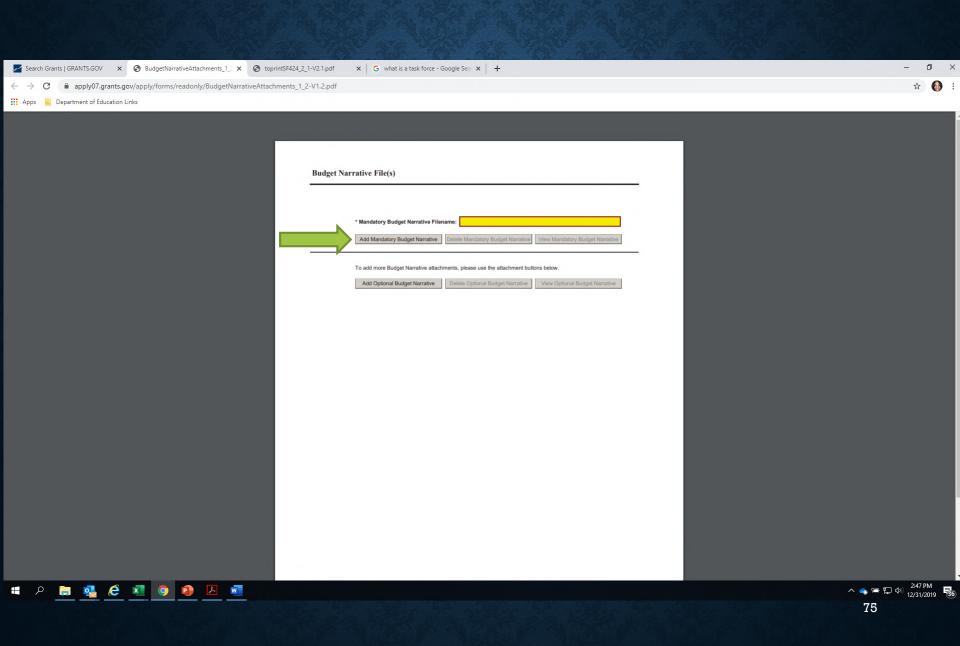

|       |
|                                                                       |                                                              |                                             |                                                                  |       |
|                                                                       | * Telephone Number:                                          |                                             | Fax Number:                                                      |       |
|                                                                       | * Email:                                                     |                                             |                                                                  |       |





















#### BEFORE SUBMITTING YOUR APPLICATION, USE THE APPLICATION CHECKLIST IN THE INSTRUCTIONS BOOKLET







## The Application Review Process

## **Application Review Process**

- 1. Applications are received in electronic format via grants.gov.
- 2. Qualified Reviewers (readers) are selected by the Program Office to evaluate and score grant applications.
- 3. Each reviewer receives comprehensive training.
- 4. Panels consisting of 3 reviewer and a Panel Monitor are created.
- 5. Each reviewer is responsible for reading and evaluating up to 10 applications.
- 6. Reviewers read applications individually to assess quality of responses to Selection Criteria.
- 7. Panel discussions are conducted where reviewers discuss applications from their perspective and to gain an understanding of the