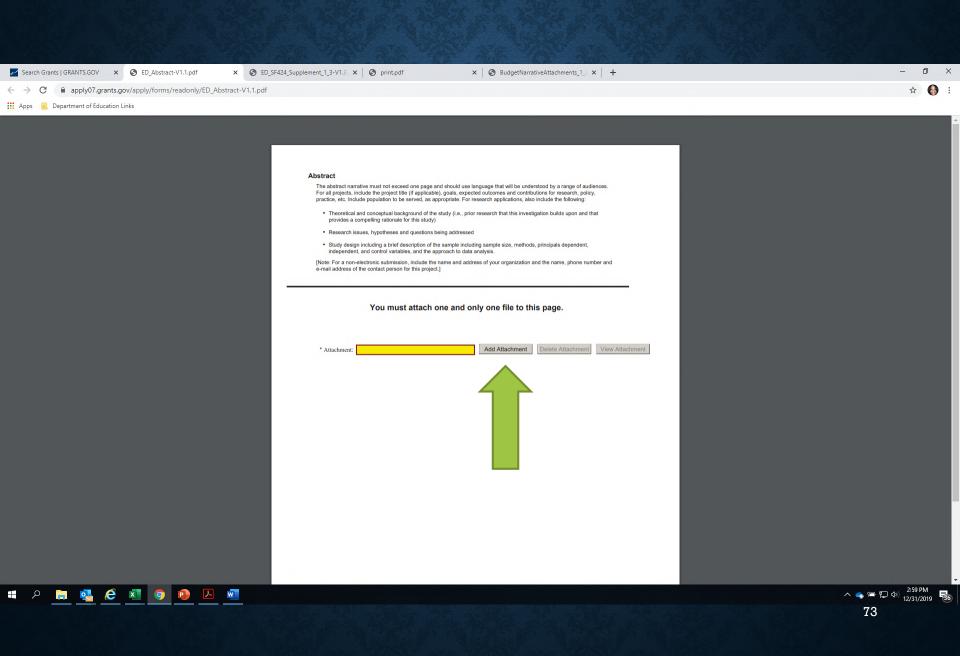

|       |
|                                                                       |                                                              |                                             |                                                                  |       |
|                                                                       | * Telephone Number:                                          |                                             | Fax Number:                                                      |       |
|                                                                       | * Email:                                                     |                                             |                                                                  |       |





















#### BEFORE SUBMITTING YOUR APPLICATION, USE THE APPLICATION CHECKLIST IN THE INSTRUCTIONS BOOKLET







## The Application Review Process

## **Application Review Process**

- 1. Applications are received in electronic format via grants.gov.
- 2. Qualified Reviewers (readers) are selected by the Program Office to evaluate and score grant applications.
- 3. Each reviewer receives comprehensive training.
- 4. Panels consisting of 3 reviewer and a Panel Monitor are created.
- 5. Each reviewer is responsible for reading and evaluating up to 10 applications.
- 6. Reviewers read applications individually to assess quality of responses to Selection Criteria.
- 7. Panel discussions are conducted where reviewers discuss applications from their perspective and to gain an understanding of