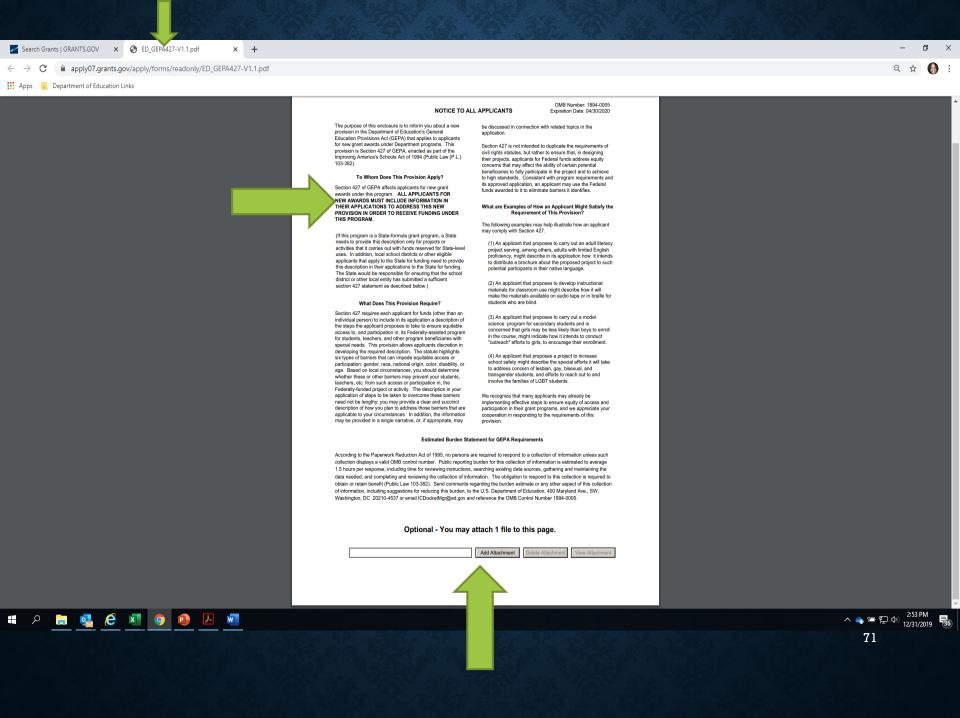

|       |
|                                                                       |                                                              |                                             |                                                                  |       |
|                                                                       | * Telephone Number:                                          |                                             | Fax Number:                                                      |       |
|                                                                       | * Email:                                                     |                                             |                                                                  |       |





















#### BEFORE SUBMITTING YOUR APPLICATION, USE THE APPLICATION CHECKLIST IN THE INSTRUCTIONS BOOKLET







## The Application Review Process

## **Application Review Process**

- 1. Applications are received in electronic format via grants.gov.
- 2. Qualified Reviewers (readers) are selected by the Program Office to evaluate and score grant applications.
- 3. Each reviewer receives comprehensive training.
- 4. Panels consisting of 3 reviewer and a Panel Monitor are created.
- 5. Each reviewer is responsible for reading and evaluating up to 10 applications.
- 6. Reviewers read applications individually to assess quality of responses to Selection Criteria.
- 7. Panel discussions are conducted where reviewers discuss applications from their perspective and to gain an understandin