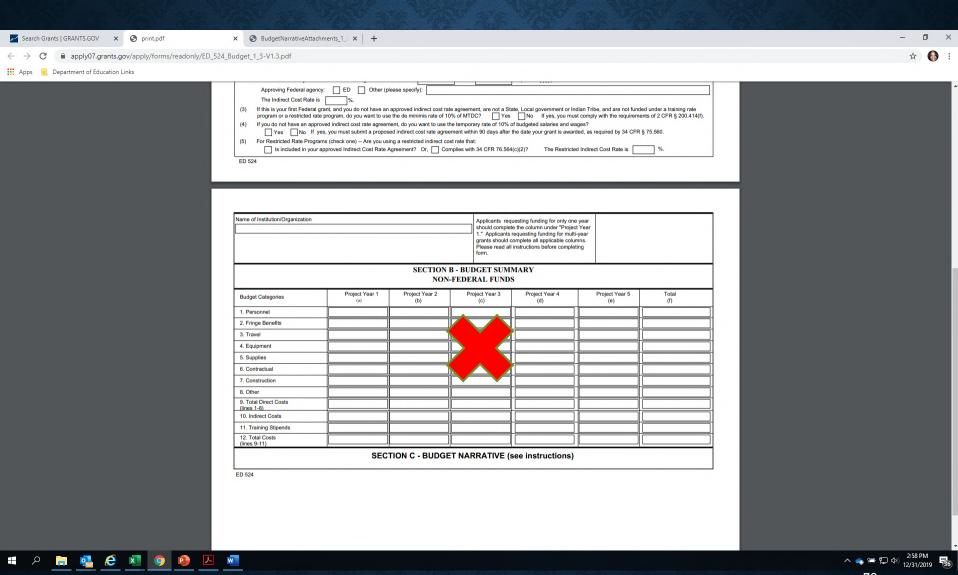

|       |
|                                                                       |                                                              |                                             |                                                                  |       |
|                                                                       | * Telephone Number:                                          |                                             | Fax Number:                                                      |       |
|                                                                       | * Email:                                                     |                                             |                                                                  |       |





















#### BEFORE SUBMITTING YOUR APPLICATION, USE THE APPLICATION CHECKLIST IN THE INSTRUCTIONS BOOKLET







## The Application Review Process

## **Application Review Process**

- 1. Applications are received in electronic format via grants.gov.
- 2. Qualified Reviewers (readers) are selected by the Program Office to evaluate and score grant applications.
- 3. Each reviewer receives comprehensive training.
- 4. Panels consisting of 3 reviewer and a Panel Monitor are created.
- 5. Each reviewer is responsible for reading and evaluating up to 10 applications.
- 6. Reviewers read applications individually to assess quality of responses to Selection Criteria.
- 7. Panel discussions are conducted where reviewers discuss applications from their perspective and to gain an understand