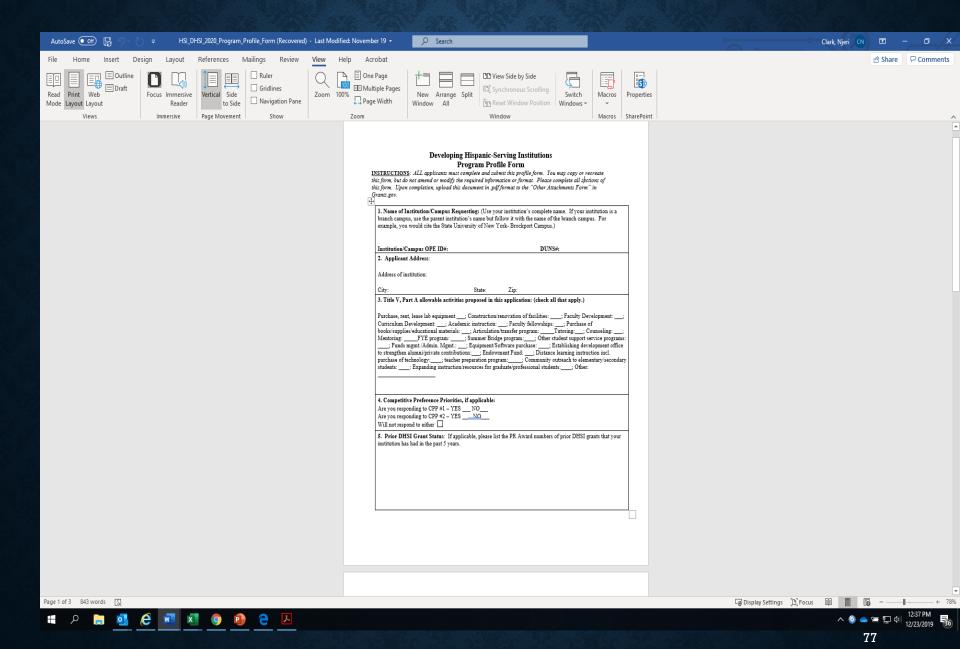

### 2. HSI Assurance for Title V

- 25% Undergraduate Hispanic student FTE
- IPEDS final 2017-2018 school year data and IPEDS provisional data for 2018-2019 school year reviewed;
- Applicants provide HSI assurance on Program Profile Form in application
- Mandatory for Title V Program specific eligibility.